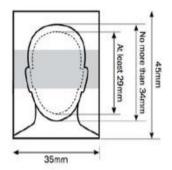

#### 17. ACCREDITATION

Accreditations will be issued to each athlete after she/he personally has shown her/his passport to the Trisome Games officer. All staff members will also receive accreditations. Please forward individual digital pictures (headshots) of each athlete and staff member in JPEG format. Please send us all pictures entitled with the country, family name and name.